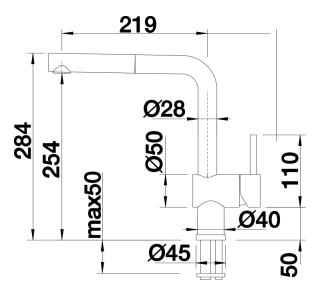

### Available colours:

black anthracite rock grey alu metallic pearl grey white jasmine tartufo coffee

- Single-lever mixer tap
- 140° swivel spout for greater reach
- Ø 35 mm tap hole required
- With ceramic disk cartridge
- Metal-sheathed spray hose
- Flexible connector pipes, 450 mm long and 3/4" nut for particularly easy installation
- Patented jet regulator for markedly reduced scaling
- Stabilisation plate to increase the stability of the tap when fitted in stainless steel sinks
- With non-return valve and thus guaranteed against reflux in accordance with EN 1717
- LGA approved
- DVGW approved

# **Details**

Swivel range

Side view hand gear 2D

Side view