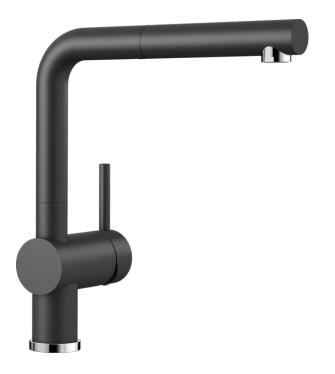

# Product information sheet LINUS-S

Item no. 516688

### **Benefits**

- Minimalist design
- Extendable spray head
- High quality metal spray
- High spout for easy filling of pans and vases
- Design and colour of tap and coloured sink are a perfect match

### Available colours:

black anthracite rock grey alu metallic pearl grey white jasmine tartufo coffee

- Single-lever mixer tap
- 140° swivel spout for greater reach
- Ø 35 mm tap hole required
- With ceramic disk cartridge
- Metal-sheathed spray hose
- Flexible connector pipes, 450 mm long and 3/4" nut for particularly easy installation
- Patented jet regulator for markedly reduced scaling
- Stabilisation plate to increase the stability of the tap when fitted in stainless steel sinks
- With non-return valve and thus guaranteed against reflux in accordance with EN 1717
- LGA approved
- DVGW approved