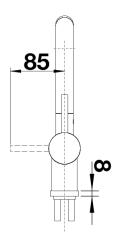

pray
- High spout for easy filling of pans and vases
- Design and colour of tap and coloured sink are a perfect match

# Colours



SILGRANIT-Look anthracite

### Available colours:

black anthracite rock grey alu metallic pearl grey white jasmine tartufo coffee

- Single-lever mixer tap
- 140° swivel spout for greater reach
- Ø 35 mm tap hole required
- With ceramic disk cartridge
- Metal-sheathed spray hose
- Flexible connector pipes, 450 mm long and 3/4" nut for particularly easy installation
- Patented jet regulator for markedly reduced scaling
- Stabilisation plate to increase the stability of the tap when fitted in stainless steel sinks
- With non-return valve and thus guaranteed against reflux in accordance with EN 1717
- LGA approved
- DVGW approved

# **Details**



Swivel range



Side view hand gear 2D



Side view