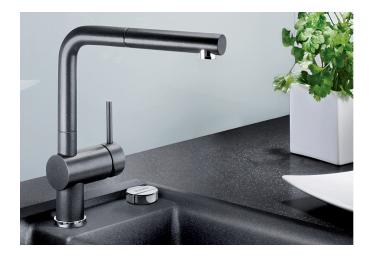

# Product information sheet LINUS-S

Item no. 516688

### **Benefits**

- Minimalist design
- Extendable spray head
- High quality metal spray
- High spout for easy filling of pans and vases
- Design and colour of tap and coloured sink are a perfect match

# Colours

SILGRANIT-Look anthracite

### Available colours:

black anthracite rock grey alu metallic pearl grey white jasmine tartufo coffee

- Single-lever mixer tap
- 140° swivel spout for greater reach
- Ø 35 mm tap hole required
- With ceramic disk cartridge
- Metal-sheathed spray hose
- Flexible connector pipes, 450 mm long and 3/4" nut for particularly easy installation
- Patented jet regulator for markedly reduced scaling
- Stabilisation plate to increase the stability of the tap when fitted in stainless steel sinks
- With non-return valve and thus guaranteed against reflux in accordance with EN 1717
- LGA approved
- DVGW approved